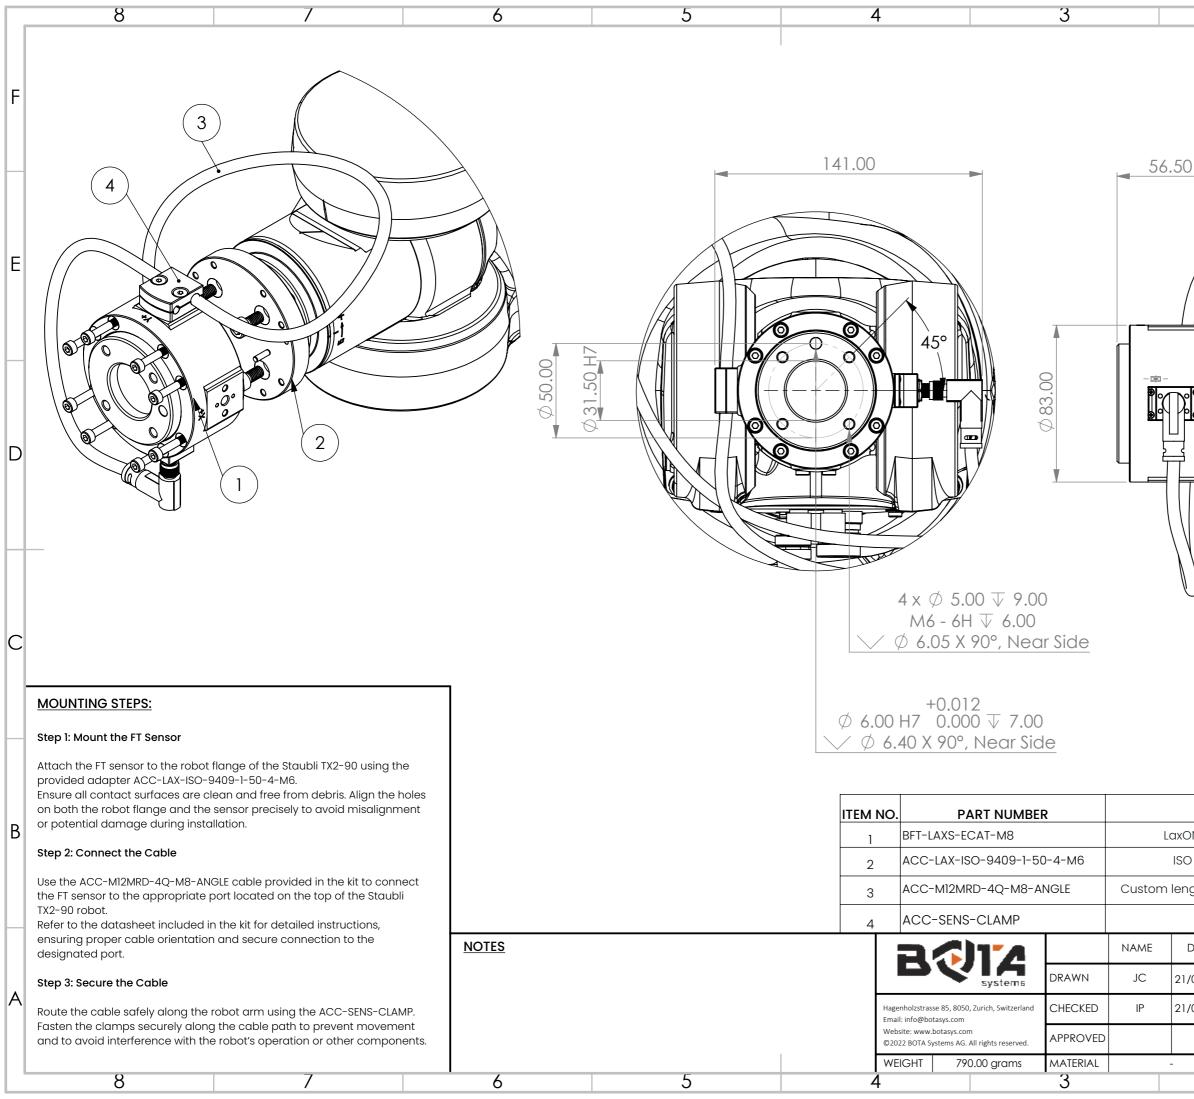

|                                                                                          | 2                                     |                   |                      |                    |
|------------------------------------------------------------------------------------------|---------------------------------------|-------------------|----------------------|--------------------|
|                                                                                          |                                       |                   |                      | F                  |
|                                                                                          |                                       |                   |                      |                    |
|                                                                                          |                                       |                   |                      |                    |
|                                                                                          | DESCRIPTIO                            |                   |                      | <u>оту.</u><br>1 В |
| KONE 6-axis FT sensor with EtherCAT interface1SO 9409-1-50-4-M6 mounting kit for Laxone1 |                                       |                   |                      |                    |
|                                                                                          |                                       | -                 |                      |                    |
|                                                                                          |                                       | ed to M8 angled   |                      |                    |
|                                                                                          | ensONE cable                          |                   |                      | 1                  |
| Í                                                                                        |                                       | <b>UN</b>         |                      |                    |
| DATE                                                                                     | Staubli TX2 90 Kit                    |                   |                      |                    |
| DATE<br>21/09/2024                                                                       | Staubli TX2-90 Kit<br>MODEL           |                   | MODEL                |                    |
| DATE                                                                                     | Staubli TX2-90 Kit<br>MODEL<br>NUMBER | DRAWING<br>NUMBER | MODEL<br>REVISION    | REVISION           |
| DATE<br>1/09/2024<br>1/06/2024                                                           | Staubli TX2-90 Kit<br>MODEL           | DRAWING           | revision<br><b>A</b> |                    |