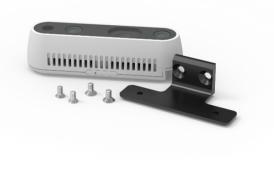

## Configurations

Ordering number ACC-SENS-D435

Realsense camera mounting bracket for the accessory mounting flange of the sensors.

## Application & Integration

The kit includes the mounting bracket, screws and pins for mounting it on the sensor and screws for mounting the Realsense camera. It can be used together with the **cable clamp** accessory to secure the Realese camera cable as well.