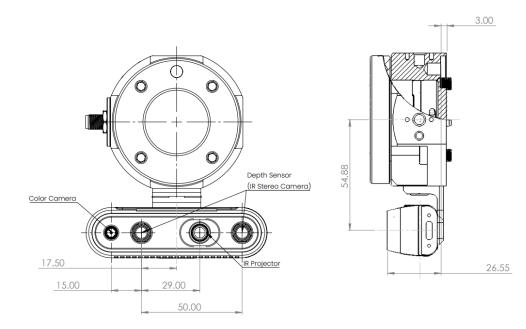

The Realsense bracket can be mounted directly on the accessory flanges and provide a solid hold for the camera, while providing all the geometrical information needed for integrating in the system.

To ease integration a prebuilt URDF xacro is provided with the ROS package that can be mounted to all three accessory flanges of the sensors. For examples see the <u>bota\_demo</u> package.