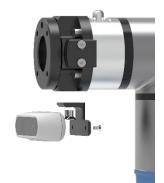

The Realsense bracket can be mounted directly on the accessory flanges and provide a solid hold for the camera, while providing all the geometrical information needed for integrating in the system.

## Application & Integration

The kit includes the mounting bracket, screws and pins for mounting it on the sensor and screws for mounting the Realsense camera. It can be used together with the **cable clamp** accessory to secure the Realese camera cable as well.