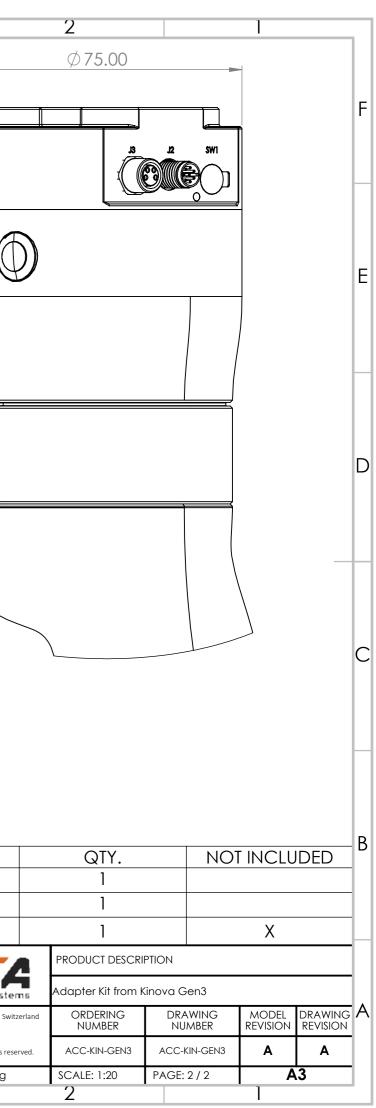

|   |                     | 8                                                                       |                                                            | 7                                                                                                            |                         | 6                    |                       | 5     |                                                                                                      | 4         |         |              | 3                                                                                         |  |
|---|---------------------|-------------------------------------------------------------------------|------------------------------------------------------------|--------------------------------------------------------------------------------------------------------------|-------------------------|----------------------|-----------------------|-------|------------------------------------------------------------------------------------------------------|-----------|---------|--------------|-------------------------------------------------------------------------------------------|--|
| F |                     |                                                                         |                                                            |                                                                                                              |                         |                      |                       |       |                                                                                                      |           |         |              |                                                                                           |  |
| В |                     |                                                                         |                                                            |                                                                                                              |                         | ITEM NO.<br>1<br>2   | ASS-KIN-G<br>ACC-KIN- | MOUNT | DESCRIPTION<br>Kinova Adapter Gen 3 to ISO Assembly<br>Standard mounting kit for Kinova Gen3 Adapter |           |         |              |                                                                                           |  |
| A | 1. C<br>2. Pr<br>th | roperly place the adc<br>he opposite side from<br>lse the screws (ACC-K | dapter to the Gen<br>pter (ASS-KIN-GEN<br>where the camero | 3 robotic arm using the<br>13) on the robotic arm, r<br>a of the robot is located<br>perly attach the adapte | naking sure to place to | he connector face on | GEN3-KIN              |       |                                                                                                      | Kinova Ge | en3 Inc | lustrial rob | Hagenholzstrasse &<br>Email: info@botas<br>Website: www.bot<br>©2022 BOTA Syste<br>WEIGHT |  |
|   |                     | 8                                                                       |                                                            | 7                                                                                                            |                         | 6                    |                       | 5     |                                                                                                      | 4         |         |              | 3                                                                                         |  |